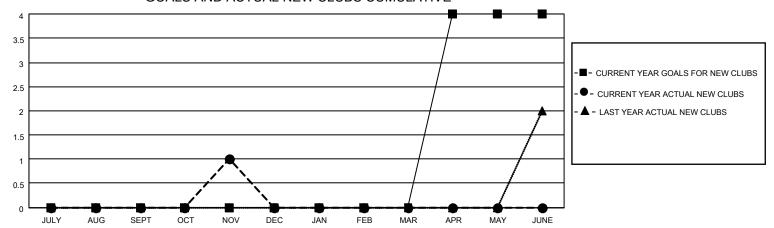

## MONTHLY MEMBERSHIP PROGRESS REPORT

LOCATION NEVADA District 46 Results as of: 11/30/2022

| Clubs RESULTS FOR 2022-2023 |   |   |   | Members RESULTS FOR 2022-2023 |     |    |    |
|-----------------------------|---|---|---|-------------------------------|-----|----|----|
|                             |   |   |   |                               |     |    |    |
| JULY/AUG/SEPT               | 0 | 0 | 0 | JULY/AUG/SEPT                 | 0   | 60 | 47 |
| OCT/NOV/DEC                 | 0 | 1 | 0 | OCT/NOV/DEC                   | 0   | 35 | 12 |
| JAN/FEB/MAR                 | 0 | 0 | 0 | JAN/FEB/MAR                   | 0   | 0  | 0  |
| APR/MAY/JUNE                | 4 | 0 | 0 | APR/MAY/JUNE                  | 100 | 0  | 0  |